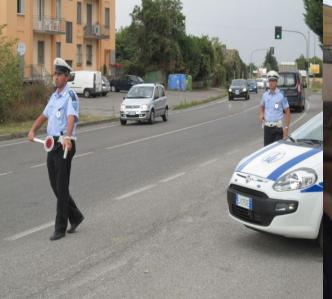

# CHECKPOINTS-R-US

# COPS AND LOLLIPOPS

- As you are traveling throughout Italy, you may come across a police checkpoint requesting you to pull over and produce certain documents. Law Enforcement Officers, may or may not be in uniform. Major cities frequently utilize undercover police officers, who are known to drive off-road type motorcycles or unmarked vehicles. They carry hand-held stop signs that Americans, that due to their shape are nicknamed "lollipops"
- > Usually you will see two officers: one with the "lollipop" and one providing cover to ensure that everything runs smoothly
- >Once you get pulled over, be prepared to present the following: